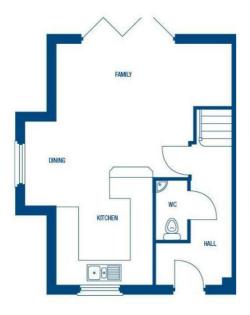

#### **Entrance Hall**

#### Cloakroom

5'6 x 2'9 (1.68m x 0.84m)

# Family Room/Dining Room

16'1 x 13'3 (4.90m x 4.04m)

# Kitchen

10' x 8'10 (3.05m x 2.69m)