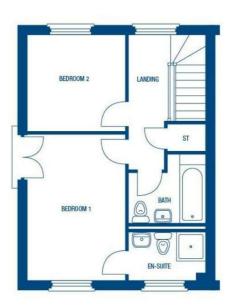

# 2nd Floor Landing

# Master bedroom

13'1 x 9' (3.99m x 2.74m)

# **En Suite**

6'9 x 4'4 (2.06m x 1.32m)

#### Bedroom 2

9'2 x 9' (2.79m x 2.74m)

# **Bathroom**

6'9 x 6'3 (2.06m x 1.91m)