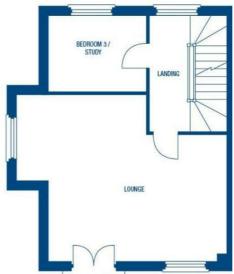

# Bedroom 3/Study

9' x 9' (2.74m x 2.74m)

#### Lounge

16'1 x 13'3 (4.90m x 4.04m)

# 1st Floor Landing